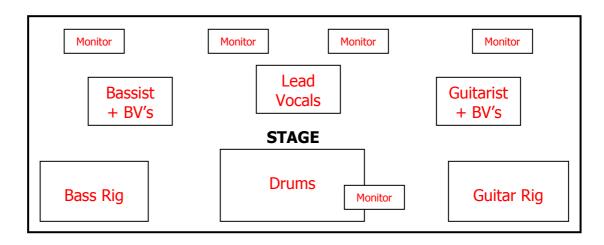

# **Drums (Rack mounted)**

1 x Kick Drum
3 x Toms
Snare
Cymbals / Ride / Hi-Hat
Drummer deaf in left ear so monitor on <u>right</u>
Shure In-ear monitoring

#### Bass

Peavey 1 x 15 Peavey 4 x 10 Peavey Head (8 ohms) Dunlop MXR M80 DI Unit Shure Wireless System

### **Guitar**

Blackstar 4 x 12 Blackstar 200 watt head

### **Vocals**

Shure Beta 58 Wireless Mic (High Gain) TC Helicon Vocal Create

## Misc

- Bassist and Guitarist do backing singing (bassist slightly louder than guitarist but slightly quieter than main vocals)
- Main vocalist likes loud monitors, as does drummer
- No oil-based smoke to be used (if in doubt, no smoke)
- Please switch off any on-stage AirCon
- Lights, if possible, dark blues & purples with strobes in heavy parts